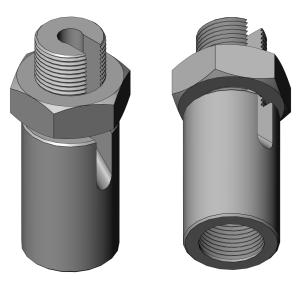

## 1in-14 Male to Female Extension NSN: 5985-01-676-5814

The 1"-14 Male to Female Extension is a made from marine grade 316 stainless steel. This Extension provides an integrated cable slot exiting out the side, providing installation flexibility to the operator.

## **Features**

- Standard 1"-14 thread
- · High strength
- High resistance to corrosion
- Cable slot