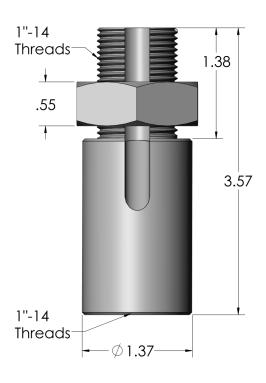

## **Mechanical Specifications**

| Height | 3.57"                         |
|--------|-------------------------------|
| Weight | 4.25 lbs                      |
| Thread | 1"-14 Male and Female Threads |