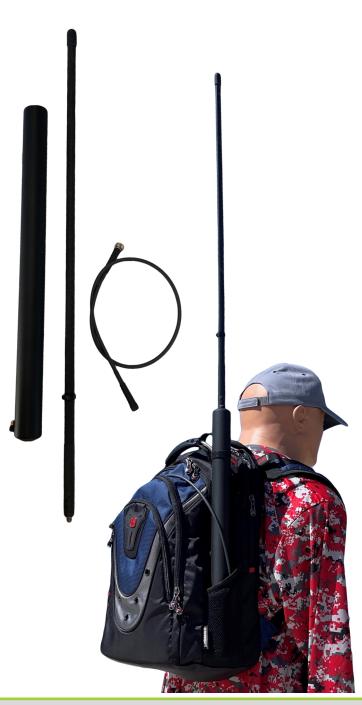

## MPDP160-161AC 160-161 MHz Backpack Radio Antenna

The MPDP160-161AC is designed to provide the ultimate extended range for Icom F3161, F3261 & M85 Radios. This antenna can be used in conjunction with a variety of backpacks and includes a cable for relocation of the radio. Using a remote mic allows for ultimate flexibility for the operator.

## **Mechanical Specifications**

| Design       | Dipole                  |
|--------------|-------------------------|
| Weight       | 3.1 oz (88 grams)       |
| Height       | 51.5 in. (1.31 m)       |
| Cable Length | 30 in (.76m)            |
| Radio        | Icom F3161, F3261 & M85 |
| Color        | Black                   |