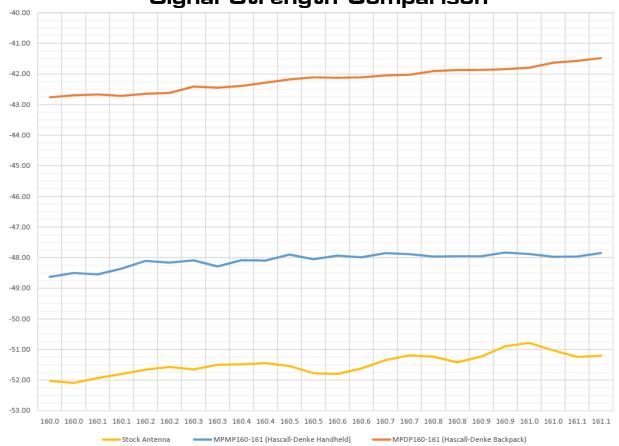

## **Features**

- Foldable Radiator
- Extends range
- Robust construction

**Electrical Specifications** 

| Frequency         | 160-161MHz                          |
|-------------------|-------------------------------------|
| Polarization      | Vertical                            |
| Impedance         | 50 Ω Nominal                        |
| VSWR              | < 1.5:1                             |
| Gain              | ~6-8dBi increase in gain over stock |
|                   | antenna                             |
| Radiation Pattern | Azimuth 360°                        |
| Power             | 10 Watts                            |
| Connector         | SMA Female                          |