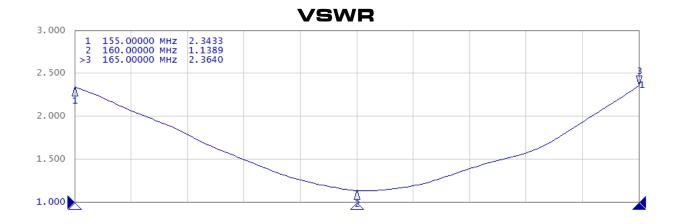

## **Features**

- Foldable Radiator
- Extends range
- Robust construction

**Electrical Specifications** 

| Frequency         | 160-161MHz                          |
|-------------------|-------------------------------------|
| Polarization      | Vertical                            |
| Impedance         | 50 Ω Nominal                        |
| VSWR              | < 1.5:1                             |
| Gain              | ~6-8dBi increase in gain over stock |
|                   | antenna                             |
| Radiation Pattern | Azimuth 360°                        |
| Power             | 10 Watts                            |
| Connector         | SMA Female                          |