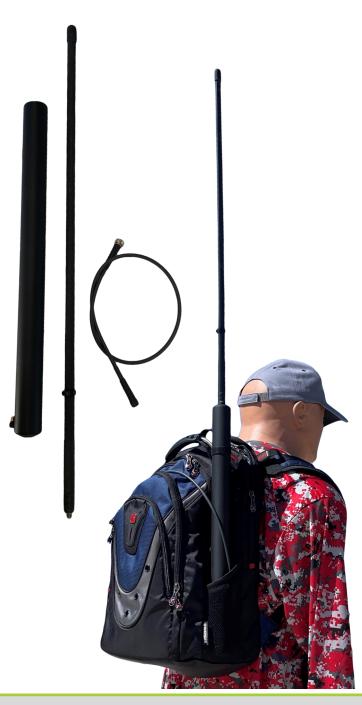

## MPDP160-161AB 160-161 MHz Backpack Radio Antenna

The MPDP160-161AB is designed to provide the ultimate extended range for Icom F3400 Radios. This antenna can be used in conjunction with a variety of backpacks and includes a cable for relocation of the radio. Using a

remote mic allows for ultimate flexibility for the operator.

## **Mechanical Specifications**

| Design       | Dipole            |
|--------------|-------------------|
| Weight       | 3.1 oz (88 grams) |
| Height       | 51.5 in. (1.31 m) |
| Cable Length | 30 in (.76m)      |
| Radio        | Icom F3400        |
| Color        | Black             |