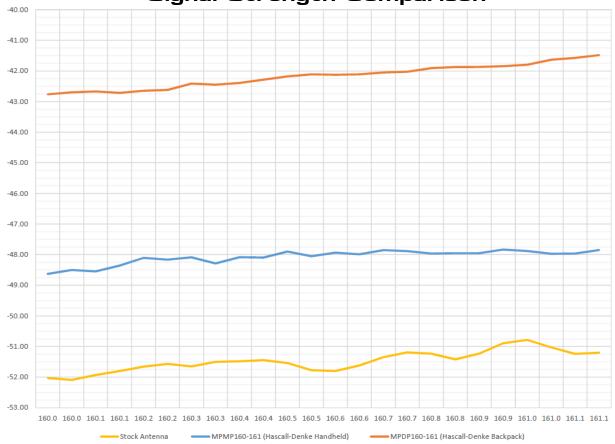

## **Features**

- Foldable Radiator
- Extends range
- Robust construction

**Electrical Specifications** 

| Frequency         | 160-161MHz                          |
|-------------------|-------------------------------------|
| Polarization      | Vertical                            |
| Impedance         | 50 Ω Nominal                        |
| VSWR              | < 1.5:1                             |
| Gain              | ~6-8dBi increase in gain over stock |
|                   | antenna                             |
| Radiation Pattern | Azimuth 360°                        |
| Power             | 10 Watts                            |
| Connector         | SMA Female                          |