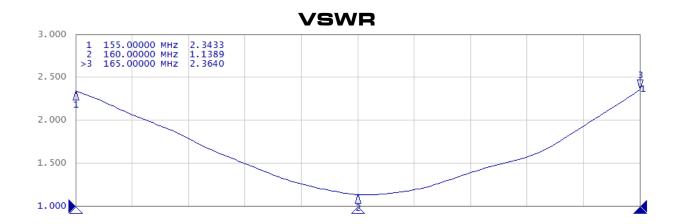

## **Features**

- Foldable Radiator
- Extends range
- Robust construction

**Electrical Specifications** 

| Frequency         | 160-161MHz                          |
|-------------------|-------------------------------------|
| Polarization      | Vertical                            |
| Impedance         | 50 Ω Nominal                        |
| VSWR              | < 1.5:1                             |
| Gain              | ~6-8dBi increase in gain over stock |
|                   | antenna                             |
| Radiation Pattern | Azimuth 360°                        |
| Power             | 10 Watts                            |
| Connector         | SMA Female                          |