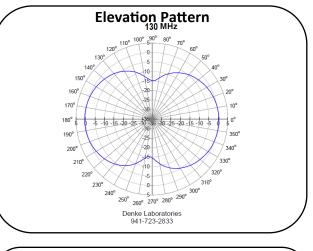

## High Power Omnidirectional Antenna Specifications

| <u></u>                   |                                 |
|---------------------------|---------------------------------|
| ELECTRICAL:               |                                 |
| Frequency Range:          | 130-500 MHz                     |
| Gain:                     | Unity $\sim$ 2.0 dBi            |
| VSWR:                     | 3:1 Operational                 |
| Input Impedance:          | 50 Ω Nominal                    |
| input impedance.          |                                 |
| Power:                    | 300 Watts                       |
| Polarization:             | Vertical                        |
| Radiation Pattern:        | Azimuth: 360°<br>Elevation: 70° |
|                           |                                 |
| Input Connector:          | Type N Female                   |
| MECHANICAL:               |                                 |
| Overall Height:           | 39 in.0.99 m))                  |
| Radome Diameter:          | 2.25 in. (58 mm)                |
| Maximum Wind Load         | <b>l:</b> 150 mph (241 kph)     |
| Net Weight:               | 7 lb. (3.18 kg)                 |
| <b>Operational Temps:</b> | -40° to +185°F                  |
|                           | (-40° to +85°C)                 |
| Color:                    | Black/Green/Tan/Grey/White      |
| Humidity:                 | 100% Condensing                 |
| Mounting:                 | Pipe, Flange, or Special Reque  |
|                           |                                 |