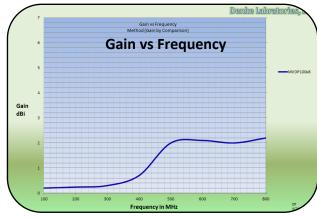

## High Power Omnidirectional Antenna Specifications

| <u></u>                   |                                 |
|---------------------------|---------------------------------|
| ELECTRICAL:               |                                 |
| Frequency Range:          | 130-500 MHz                     |
| Gain:                     | Unity $\sim$ 2.0 dBi            |
| VSWR:                     | 3:1 Operational                 |
| Input Impedance:          | 50 Ω Nominal                    |
| input impedance.          |                                 |
| Power:                    | 300 Watts                       |
| Polarization:             | Vertical                        |
| Radiation Pattern:        | Azimuth: 360°<br>Elevation: 70° |
|                           |                                 |
| Input Connector:          | Type N Female                   |
| MECHANICAL:               |                                 |
| Overall Height:           | 39 in.0.99 m))                  |
| Radome Diameter:          | 2.25 in. (58 mm)                |
| Maximum Wind Load         | <b>l:</b> 150 mph (241 kph)     |
| Net Weight:               | 7 lb. (3.18 kg)                 |
| <b>Operational Temps:</b> | -40° to +185°F                  |
|                           | (-40° to +85°C)                 |
| Color:                    | Black/Green/Tan/Grey/White      |
| Humidity:                 | 100% Condensing                 |
| Mounting:                 | Pipe, Flange, or Special Reque  |
|                           |                                 |