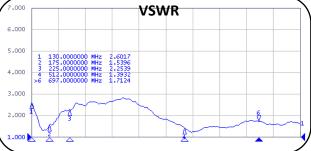

## High Power Omnidirectional Antenna Specifications

| <u></u>                   |                                 |
|---------------------------|---------------------------------|
| ELECTRICAL:               |                                 |
| Frequency Range:          | 130-500 MHz                     |
| Gain:                     | Unity $\sim$ 2.0 dBi            |
| VSWR:                     | 3:1 Operational                 |
| Input Impedance:          | 50 Ω Nominal                    |
| input impedance.          |                                 |
| Power:                    | 300 Watts                       |
| Polarization:             | Vertical                        |
| Radiation Pattern:        | Azimuth: 360°<br>Elevation: 70° |
|                           |                                 |
| Input Connector:          | Type N Female                   |
| MECHANICAL:               |                                 |
| Overall Height:           | 39 in.0.99 m))                  |
| Radome Diameter:          | 2.25 in. (58 mm)                |
| Maximum Wind Load         | <b>l:</b> 150 mph (241 kph)     |
| Net Weight:               | 7 lb. (3.18 kg)                 |
| <b>Operational Temps:</b> | -40° to +185°F                  |
|                           | (-40° to +85°C)                 |
| Color:                    | Black/Green/Tan/Grey/White      |
| Humidity:                 | 100% Condensing                 |
| Mounting:                 | Pipe, Flange, or Special Reque  |
|                           |                                 |