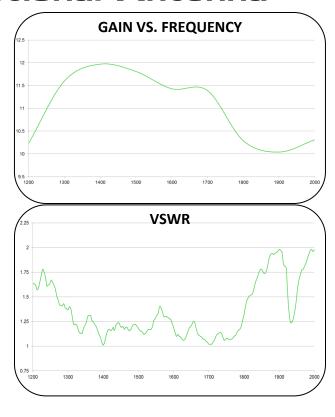

## **Specifications**

**ELECTRICAL:** 

Frequency Range: 1200 - 2000 MHz

**Gain:** 10 dBi +/-.5

**VSWR:** < 2.25:1

**Input Impedance:** 50  $\Omega$  Nominal

Power: 50 Watts

**Polarization:** Horizontal or Vertical