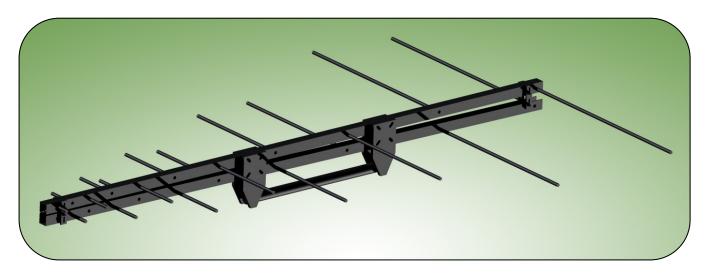

## **Broadband Directional Antenna**

The FXLP100X10 is a broadband log periodic antenna that covers the entire band of 100-1000 MHz. It is designed to achieve the maximum gain with minimum size and robust construction for harsh environments.

Front-to-Back Ratio: 25 dB

**Input Connector:** Type N Female

**MECHANICAL:** 

**Boom Length:** 77.25 in. (1.96 m)

**Element Span:** 60 in. (1.52 m)

Number Of Elements: 11 Elements

**Color:** Black/Green/Tan/Grey